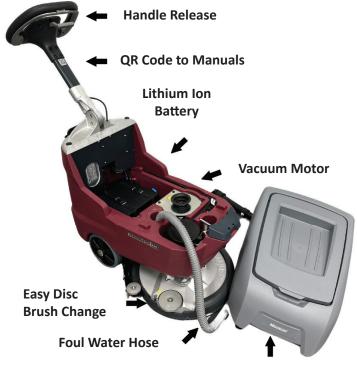

Optimal recycle-ability is achieved by using environmentally friendly, recyclable and durable materials. Taking responsibility for sustainability involves reducing waste, and to minimize environmental impact.

Eco mode allows operation using 30% less power. Operator and environmentally friendly.

Foldable handle for easy transport and storage.

**Recovery Tank** 

- Compact Design
- Antibacterial Tank
- All Inclusive and Self-Contained
- Silent mode for noise-sensitive areas
- Extremely Maneuverable, Flexible and Agile

The Scrubmaster B25 can be moved with little effort thanks to automatic propulsion by the rotation of the brush.

Convienent fresh water/solution fill opening.