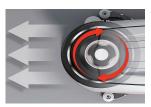

The Scrubmaster B25 can be moved with little effort thanks to automatic propulsion by the rotation of the brush.

Convienent fresh water/solution fill opening.